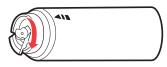

### Web Blaster Assembly & Use:

Rotate back part of nozzle (not the gear) until the D shaped opening in the nozzle shows red dot on can. Shake can well.

**Note:** Clear nozzle of any excess string for best performance. For best results aim slightly upwards.