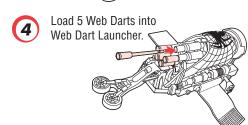

ank you for purchasing the SPIDER-MAN Mask & WEB BLASTER. Please read and retain these instructions.

**IMPORTANT!** Please read all instructions before wearing this toy!

#### Includes:

- Adjustable Web Blaster holder
- (1) 5 oz. (142 grams) Web Fluid canister
- Dart Blaster
- 5 Web Darts
- 3 stretchy webs
- Stretchy web belt clip
- Reversible SPIDER-MAN Mask



#### **REVERSIBLE MASK:**

To reverse mask from red to black, turn around and inside out. Pull strap over top of mask.



### Web Blaster Assembly & Use:



Rotate back part of nozzle (not the gear) until the D shaped opening in the nozzle shows red dot on can. Shake can well.









**Note:** Clear nozzle of any excess string for best performance. For best results aim slightly upwards.

### Dart Blaster Assembly & Use:













## Launching Stretchy Webs















## WARNING: Contents Under Pressure.

Do Not Puncture Or Incinerate.

Do Not Expose to Heat or Store at Temperatures above 120° Degrees F / 48 Degrees C.

- Do Not Spray on Open Flame or Any Hot Stoves or Light Bulbs.
- Do Not Leave in Direct Sunlight or Store in a Hot Vehicle.
- Heat Can Cause Can to Burst Violently.
- Do Not Spray in Eyes or Face.
- Do Not Ingest String.

Shake well before using.

Can should be used in a horizontal position.

Adult Supervision Required.

Non-Toxic.

Non-Flammable.

Not Recommended for Indoor Use.



# **CAUTION:**

Do not spray on walls, floors, clothing, furniture or vinyl as string may stain certain types of surfaces and fabrics. USE ONLY AS DIRECTED.

Ingredients: Water HFC 134a (propellant), Acrylic Res