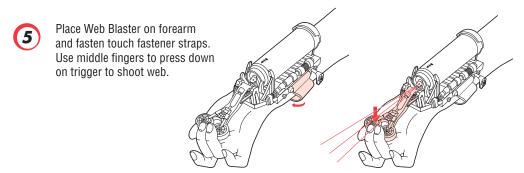

r.



**CAUTION:** Do not aim at eyes or face.

**TO AVOID INJURY**: Use only webs designed for this product. Do not modify webs or web blaster.

Thank you for purchasing the SPIDER-MAN Mask & WEB BLASTER. Please read and retain these instructions.

**IMPORTANT!** Please read all instructions before wearing this toy!

#### Includes:

- Adjustable Web Blaster holder
- (1) 5 oz. (142 grams) Web Fluid canister
- Dart Blaster
- 5 Web Darts
- 3 stretchy webs
- Stretchy web belt clip
- Reversible SPIDER-MAN Mask



#### **REVERSIBLE MASK:**

To reverse mask from red to black, turn around and inside out. Pull strap over top of mask.



### Web Blaster Assembly & Use:



Rotate back part of nozzle (not the gear) until the D shaped opening in the nozzle shows red dot on can. Shake can well.









**Note:** Clear nozzle of any excess string for best performance. For best results aim slightly upwards.

### Dart Blaster Assembly & Use:













## Launching Stretchy Webs















## WARNING: Contents Under Pressure.

Do Not Puncture Or Incinerate.

Do Not Expose to Heat or Store at Temperatures above 120° Degrees F / 48 Degrees C.

- Do Not Spray on Open Flame or Any Hot Stoves or Light Bulbs.
- Do Not Leave in Direct Sunlight or Store in a Hot Vehicle.
- Heat Can Cause Can to Burst Violently.
- Do Not Spray in Eyes or Face.
- Do Not Ingest String.

Shake well before using.

Can should be used in a horizontal position.

Adult Supervision Required.

Non-Toxic.

Non-Flammable.

Not Recommended for Indoor Use.



# **CAUTION:**

Do not spray on walls, floors, clothing, furnit