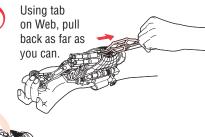

WEB BLASTER. Please read and retain these instructions.

**IMPORTANT!** Please read all instructions before wearing this toy!

#### Includes:

- Adjustable Web Blaster holder
- (1) 5 oz. (142 grams) Web Fluid canister
- Dart Blaster
- 5 Web Darts
- 3 stretchy webs
- Stretchy web belt clip
- Reversible SPIDER-MAN Mask



#### **REVERSIBLE MASK:**

To reverse mask from red to black, turn around and inside out. Pull strap over top of mask.



### Web Blaster Assembly & Use:



Rotate back part of nozzle (not the gear) until the D shaped opening in the nozzle shows red dot on can. Shake can well.









**Note:** Clear nozzle of any excess string for best performance. For best results aim slightly upwards.

### Dart Blaster Assembly & Use:













## Launching Stretchy Webs















## WARNING: Contents Under Pressure.

Do Not Puncture Or Incinerate.

Do Not Expose to Heat or Store at Temperatures above 120° Degrees F / 48 Degrees C.

- Do Not Spray on Open Flame or Any Hot Stoves or Light Bulbs.
- Do Not Leave in Direct Sunlight or Store in a Hot Vehicle.
- Heat Can Cause Can to Burst Violently.
- Do Not Spray in Eyes or Face.
- Do Not Ingest String.

Shake well before using.

Can should be used in a horizontal position.

Adult Supervision Required.

Non-Toxic.

Non-Flammable.

Not Recommended for Indoor Use.



# **CAUTION:**

Do not spray on walls, floors, clothing, furniture or vinyl as string may stain certain types of surfaces and fabrics. USE ONLY AS DIRECTED.

Ingredients: Water HFC 134a (propellant), Acrylic Resin, Hydrocarbon solvents, Light oil, Pigment