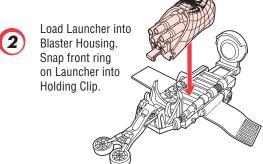

### Web Blaster Assembly & Use:

Rotate back part of nozzle (not the gear) until the D shaped opening in the nozzle shows red dot on can. Shake can well.

**Note:** Clear nozzle of any excess string for best performance. For best results aim slightly upwards.