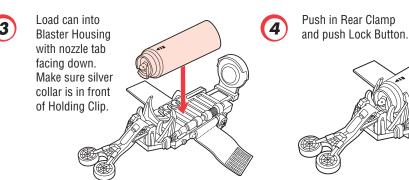

### Web Blaster Assembly & Use:

Rotate back part of nozzle (not the gear) until the D shaped opening in the nozzle shows red dot on can. Shake can well.

**Note:** Clear nozzle of any excess string for best performance. For best results aim slightly upwards.