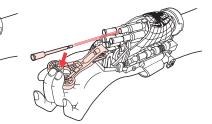

you for purchasing the SPIDER-MAN Mask & WEB BLASTER. Please read and retain these instructions.

**IMPORTANT!** Please read all instructions before wearing this toy!

#### Includes:

- Adjustable Web Blaster holder
- (1) 5 oz. (142 grams) Web Fluid canister
- Dart Blaster
- 5 Web Darts
- 3 stretchy webs
- Stretchy web belt clip
- Reversible SPIDER-MAN Mask



#### **REVERSIBLE MASK:**

To reverse mask from red to black, turn around and inside out. Pull strap over top of mask.



### Web Blaster Assembly & Use:



Rotate back part of nozzle (not the gear) until the D shaped opening in the nozzle shows red dot on can. Shake can well.









**Note:** Clear nozzle of any excess string for best performance. For best results aim slightly upwards.

### Dart Blaster Assembly & Use:













## Launching Stretchy Webs















## WARNING: Contents Under Pressure.

Do Not Puncture Or Incinerate.

Do Not Expose to Heat or Store at Temperatures above 120° Degrees F / 48 Degrees C.

- Do Not Spray on Open Flame or Any Hot Stoves or Light Bulbs.
- Do Not Leave in Direct Sunlight or Store in a Hot Vehicle.
- Heat Can Cause Can to Burst Violently.
- Do Not Spray in Eyes or Face.
- Do Not Ingest String.

Shake well before using.

Can should be used in a horizontal position.

Adult Supervision Required.

Non-Toxic.

Non-Flammable.

Not Recommended for Indoor Use.



# **CAUTION:**

Do not spray on walls, floors, clothing, furniture or vinyl as string may stain certain types of surfaces and fabrics. USE ONLY AS DIRECTED.

Ingredients: Water HFC 134a (propellant), Acrylic Resin,