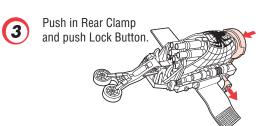

Thank you for purchasing the SPIDER-MAN Mask & WEB BLASTER. Please read and retain these instructions.

**IMPORTANT!** Please read all instructions before wearing this toy!

#### Includes:

- Adjustable Web Blaster holder
- (1) 5 oz. (142 grams) Web Fluid canister
- Dart Blaster
- 5 Web Darts
- 3 stretchy webs
- Stretchy web belt clip
- Reversible SPIDER-MAN Mask



#### **REVERSIBLE MASK:**

To reverse mask from red to black, turn around and inside out. Pull strap over top of mask.



### Web Blaster Assembly & Use:



Rotate back part of nozzle (not the gear) until the D shaped opening in the nozzle shows red dot on can. Shake can well.









**Note:** Clear nozzle of any excess string for best performance. For best results aim slightly upwards.

### Dart Blaster Assembly & Use:













## Launching Stretchy Webs















## WARNING: Contents Under Pressure.

Do Not Puncture Or Incinerate.

Do Not Expose to Heat or Store at Temperatures above 120° Degrees F / 48 Degrees C.

- Do Not Spray on Open Flame or Any Hot Stoves or Light Bulbs.
- Do Not Leave in Direct Sunlight or Store in a Hot Vehicle.
- Heat Can Cause Can to Burst Violently.
- Do Not Spray in Eyes or Face.
- Do Not Ingest String.

Shake well before using.

Can should be used in a horizontal position.

Adult Supervision Required.

Non-Toxic.

Non-Flammable.

Not Recommended for Indoor Use.



# **CAUTION:**

Do not spray on walls, floors, clothing, furniture or vinyl as string may stain certain types of surfaces and fabrics. USE ONLY AS DIRECTED.

Ingredients: Water HFC 134a (propellant), Acrylic R