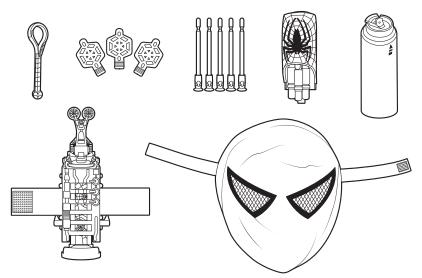

#### Includes:

- Adjustable Web Blaster holder
- (1) 5 oz. (142 grams) Web Fluid canister
- Dart Blaster
- 5 Web Darts
- 3 stretchy webs
- Stretchy web belt clip
- Reversible SPIDER-MAN Mask

### Web Blaster Assembly & Use:

Rotate back part of nozzle (not the gear) until the D shaped opening in the nozzle shows red dot on can. Shake can well.

**Note:** Clear nozzle of any excess string for best performance. For best results aim slightly upwards.

### Dart Blaster Assembly & Use: