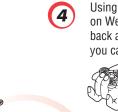

sk & WEB BLASTER. Please read and retain these instructions.

**IMPORTANT!** Please read all instructions before wearing this toy!

#### Includes:

- Adjustable Web Blaster holder
- (1) 5 oz. (142 grams) Web Fluid canister
- Dart Blaster
- 5 Web Darts
- 3 stretchy webs
- Stretchy web belt clip
- Reversible SPIDER-MAN Mask



#### **REVERSIBLE MASK:**

To reverse mask from red to black, turn around and inside out. Pull strap over top of mask.



### Web Blaster Assembly & Use:



Rotate back part of nozzle (not the gear) until the D shaped opening in the nozzle shows red dot on can. Shake can well.









**Note:** Clear nozzle of any excess string for best performance. For best results aim slightly upwards.

### Dart Blaster Assembly & Use:













## Launching Stretchy Webs















## WARNING: Contents Under Pressure.

Do Not Puncture Or Incinerate.

Do Not Expose to Heat or Store at Temperatures above 120° Degrees F / 48 Degrees C.

- Do Not Spray on Open Flame or Any Hot Stoves or Light Bulbs.
- Do Not Leave in Direct Sunlight or Store in a Hot Vehicle.
- Heat Can Cause Can to Burst Violently.
- Do Not Spray in Eyes or Face.
- Do Not Ingest String.

Shake well before using.

Can should be used in a horizontal position.

Adult Supervision Required.

Non-Toxic.

Non-Flammable.

Not Recommended for Indoor Use.



# **CAUTION:**

Do not spray on walls, floors, clothing, furniture or vinyl as string may stain certain types of surfaces and fabrics. USE ONLY AS DIRECTED.

Ingredients: Water HFC 134a (propellant), Acrylic Resin, Hydrocarbon solvents, Light oil, Pig