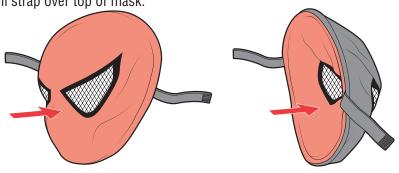

#### **REVERSIBLE MASK:**

To reverse mask from red to black, turn around and inside out. Pull strap over top of mask.