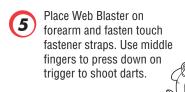

k you for purchasing the SPIDER-MAN Mask & WEB BLASTER. Please read and retain these instructions.

**IMPORTANT!** Please read all instructions before wearing this toy!

#### Includes:

- Adjustable Web Blaster holder
- (1) 5 oz. (142 grams) Web Fluid canister
- Dart Blaster
- 5 Web Darts
- 3 stretchy webs
- Stretchy web belt clip
- Reversible SPIDER-MAN Mask



#### **REVERSIBLE MASK:**

To reverse mask from red to black, turn around and inside out. Pull strap over top of mask.



### Web Blaster Assembly & Use:



Rotate back part of nozzle (not the gear) until the D shaped opening in the nozzle shows red dot on can. Shake can well.









**Note:** Clear nozzle of any excess string for best performance. For best results aim slightly upwards.

### Dart Blaster Assembly & Use:













## Launching Stretchy Webs















## WARNING: Contents Under Pressure.

Do Not Puncture Or Incinerate.

Do Not Expose to Heat or Store at Temperatures above 120° Degrees F / 48 Degrees C.

- Do Not Spray on Open Flame or Any Hot Stoves or Light Bulbs.
- Do Not Leave in Direct Sunlight or Store in a Hot Vehicle.
- Heat Can Cause Can to Burst Violently.
- Do Not Spray in Eyes or Face.
- Do Not Ingest String.

Shake well before using.

Can should be used in a horizontal position.

Adult Supervision Required.

Non-Toxic.

Non-Flammable.

Not Recommended for Indoor Use.



# **CAUTION:**

Do not spray on walls, floors, clothing, furniture or vinyl as string may stain certain types of surfaces and fabrics. USE ONLY AS DIRECTED.

Ingredients: Water HFC 134a (propellant), Acrylic Resin