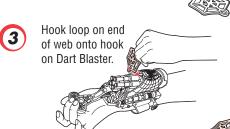

Mask & WEB BLASTER. Please read and retain these instructions.

**IMPORTANT!** Please read all instructions before wearing this toy!

#### Includes:

- Adjustable Web Blaster holder
- (1) 5 oz. (142 grams) Web Fluid canister
- Dart Blaster
- 5 Web Darts
- 3 stretchy webs
- Stretchy web belt clip
- Reversible SPIDER-MAN Mask



#### **REVERSIBLE MASK:**

To reverse mask from red to black, turn around and inside out. Pull strap over top of mask.



### Web Blaster Assembly & Use:



Rotate back part of nozzle (not the gear) until the D shaped opening in the nozzle shows red dot on can. Shake can well.









**Note:** Clear nozzle of any excess string for best performance. For best results aim slightly upwards.

### Dart Blaster Assembly & Use:













## Launching Stretchy Webs















## WARNING: Contents Under Pressure.

Do Not Puncture Or Incinerate.

Do Not Expose to Heat or Store at Temperatures above 120° Degrees F / 48 Degrees C.

- Do Not Spray on Open Flame or Any Hot Stoves or Light Bulbs.
- Do Not Leave in Direct Sunlight or Store in a Hot Vehicle.
- Heat Can Cause Can to Burst Violently.
- Do Not Spray in Eyes or Face.
- Do Not Ingest String.

Shake well before using.

Can should be used in a horizontal position.

Adult Supervision Required.

Non-Toxic.

Non-Flammable.

Not Recommended for Indoor Use.



# **CAUTION:**

Do not spray on walls, floors, clothing, furniture or vinyl as string may stain certain types of surfaces and fabrics. USE ONLY AS DIRECTED.

Ingredients: Water HFC 134a (propellant), Acrylic Resin, Hydrocarbon solvents, Light oil, P