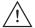

#### **REVERSIBLE MASK:**

To reverse mask from red to black, turn around and inside out. Pull strap over top of mask.